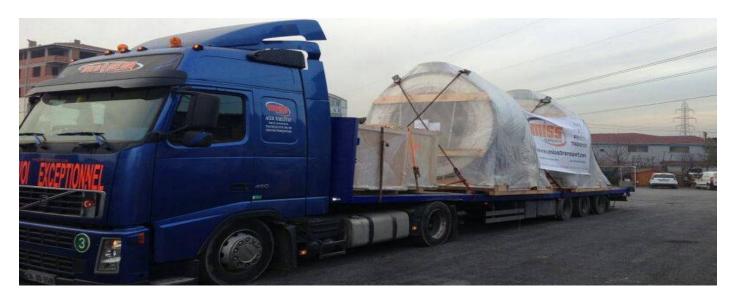

MISS Transport LTD provides import, Export, transit transport services over 15 years from/ to Turkey to European, Middle East & Asian Countries

The main area of Miss Transport is with his full equipped truck transportation of heavy and oversize Project transports,

All kind of over wide or over long, heavy an over-size goods will be safely delivered with long and high Heavy and Bulky transportation is delivered with "special transportation road permit" and "Vanguard services".

## **Our General Activities:**

- \* Multimodal Transports & Projects shipments
- \* Heavy Transport
- \* Breakbulk shipments
- \* Chartering
- \* Custom clearance
- \* Consultancy
- \* Road survey and escort services