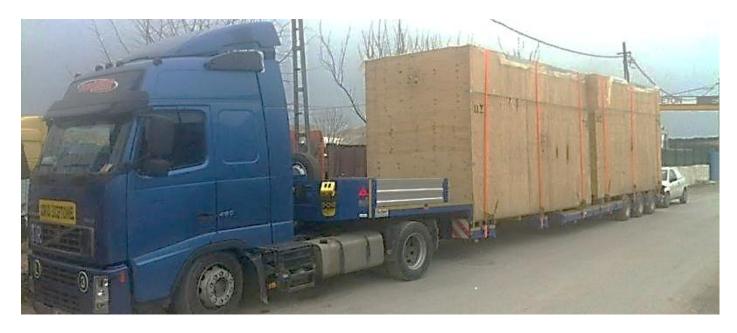

MISS Transport LTD provides import, Export, transit transport services over 15 years from/ to Turkey to European, Middle East & Asian Countries

The main area of Miss Transport is with his full equipped truck transportation of heavy and oversize Project transports,

All kind of over wide or over long, heavy an over-size goods will be safely delivered with long and high Heavy and Bulky transportation is delivered with "special transportation road permit" and "Vanguard services".

## **Our General Activities:**

- \* Multimodal Transports & Projects shipments
- \* Heavy Transport
- \* Breakbulk shipments
- \* Chartering
- \* Custom clearance
- \* Consultancy
- \* Road survey and escort services