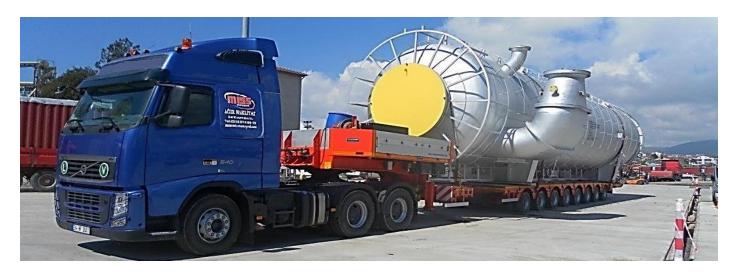

MISS Transport LTD provides import, Export, transit transport services over 15 years from/ to Turkey to European, Middle East & Asian Countries

The main area of Miss Transport is with his full equipped truck transportation of heavy and oversize Project transports,

All kind of over wide or over long, heavy an over-size goods will be safely delivered with long and high Heavy and Bulky transportation is delivered with "special transportation road permit" and "Vanguard services".

## **Our General Activities:**

- \* Multimodal Transports & Projects shipments
- \* Heavy Transport
- \* Breakbulk shipments
- \* Chartering
- \* Custom clearance
- \* Consultancy
- \* Road survey and escort services