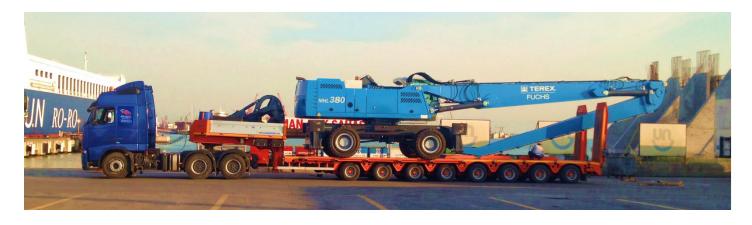

MISS Transport LTD provides import, Export, transit transport services over 15 years from/ to Turkey to European, Middle East & Asian Countries

The main area of Miss Transport is with his full equipped truck transportation of heavy and oversize Project transports,

All kind of over wide or over long, heavy an over-size goods will be safely delivered with long and high Heavy and Bulky transportation is delivered with "special transportation road permit" and "Vanguard services".

## **Our General Activities:**

- \* Multimodal Transports & Projects shipments
- \* Heavy Transport
- \* Breakbulk shipments
- \* Chartering
- \* Custom clearance
- \* Consultancy
- \* Road survey and escort services