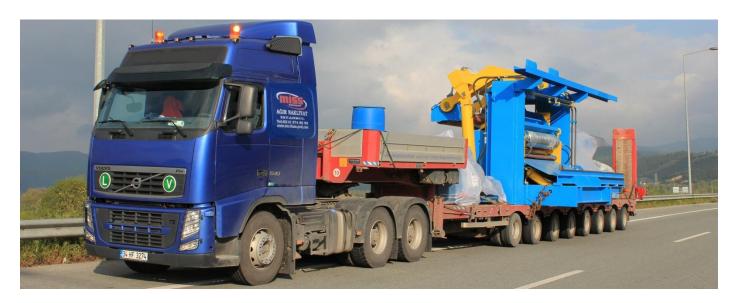

MISS Transport LTD provides import, Export, transit transport services over 15 years from/ to Turkey to European, Middle East & Asian Countries

The main area of Miss Transport is with his full equipped truck transportation of heavy and oversize Project transports,

All kind of over wide or over long, heavy an over-size goods will be safely delivered with long and high Heavy and Bulky transportation is delivered with "special transportation road permit" and "Vanguard services".

## **Our General Activities:**

- \* Multimodal Transports & Projects shipments
- \* Heavy Transport
- \* Breakbulk shipments
- \* Chartering
- \* Custom clearance
- \* Consultancy
- \* Road survey and escort services