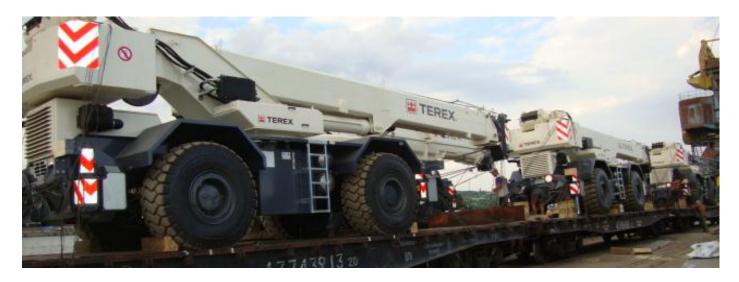

MISS Transport LTD provides import, Export, transit transport services over 15 years from/ to Turkey to European, Middle East & Asian Countries

The main area of Miss Transport is with his full equipped truck transportation of heavy and oversize Project transports,

All kind of over wide or over long, heavy an over-size goods will be safely delivered with long and high Heavy and Bulky transportation is delivered with "special transportation road permit" and "Vanguard services".

## **Our General Activities:**

- \* Multimodal Transports & Projects shipments
- \* Heavy Transport
- \* Breakbulk shipments
- \* Chartering
- \* Custom clearance
- \* Consultancy
- \* Road survey and escort services