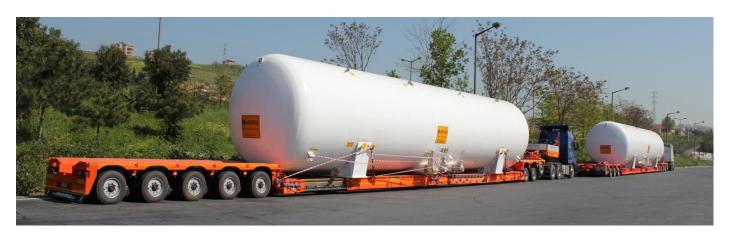

MISS Transport LTD provides import, Export, transit transport services over 15 years from/ to Turkey to European, Middle East & Asian Countries

The main area of Miss Transport is with his full equipped truck transportation of heavy and oversize Project transports,

All kind of over wide or over long, heavy an over-size goods will be safely delivered with long and high Heavy and Bulky transportation is delivered with "special transportation road permit" and "Vanguard services".

## **Our General Activities:**

- \* Multimodal Transports & Projects shipments
- \* Heavy Transport
- \* Breakbulk shipments
- \* Chartering
- \* Custom clearance
- \* Consultancy
- \* Road survey and escort services