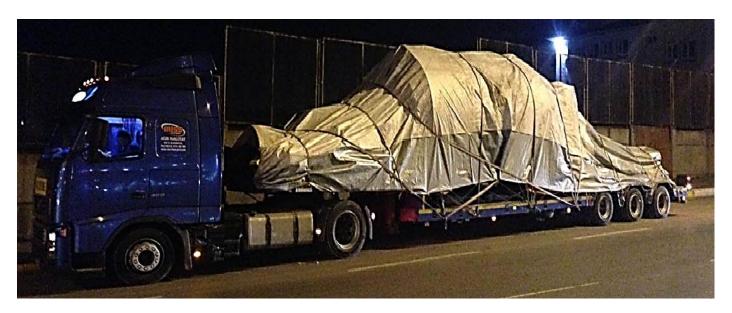

MISS Transport LTD provides import, Export, transit transport services over 15 years from/ to Turkey to European, Middle East & Asian Countries

The main area of Miss Transport is with his full equipped truck transportation of heavy and oversize Project transports,

All kind of over wide or over long, heavy an over-size goods will be safely delivered with long and high Heavy and Bulky transportation is delivered with "special transportation road permit" and "Vanguard services".

## **Our General Activities:**

- \* Multimodal Transports & Projects shipments
- \* Heavy Transport
- \* Breakbulk shipments
- \* Chartering
- \* Custom clearance
- \* Consultancy
- \* Road survey and escort services